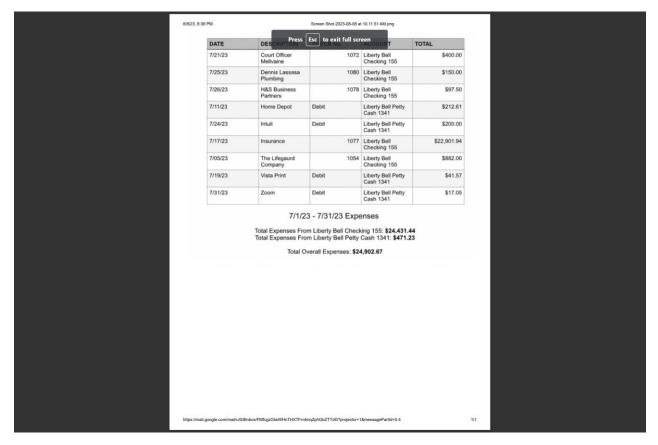

Y BELL CHECKING 155       | 230.       | 196.03 |  |
| LIBERTY BELL DAM ASSESSMENT 171 |            | 471.80 |  |
| LIBERTY BELL MONEY MARKET 198   |            | 777.18 |  |
| LIBERTY BELL PETTY CASH 1341    |            | 992.06 |  |
| LIBERTYBELL GAMES OF CHANCE 163 | 4.         | 812.05 |  |
| Total Bank Accounts             | \$ 1,294,: |        |  |
|                                 |            |        |  |
|                                 |            |        |  |
|                                 |            |        |  |
|                                 |            |        |  |
|                                 |            |        |  |
|                                 |            |        |  |
|                                 |            |        |  |

## Expenses:



AnnaMarie made a motion to accept the treasurer's Report

Marie seconded the report.

Bills for Approval:

| NAME       PAYEE       Sec to exit full screen       AND PRESS       Esc to exit full screen       ADD DUIL       TRANSFER       TRANSFER       DATE         May       Hill Wallock       \$5870.75       CHECKING       NONE       CHECKING       NONE |
|------------------------------------------------------------------------------------------------------------------------------------------------------------------------------------------------------------------------------------------------------------------------------------------------------------------------------------------------------------------------------------------------------------------------------------------------------